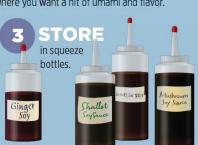

2015

снор ingredients like garlic, shallots, ginger, chiles or soaked dried Asian mushrooms.

Artisan condiments are a major foodservice trend. It's quick and easy to create your own infused soy sauces. Use them to add interest and cool-factor to sauces, marinades, dressings, and anywhere you want a hit of umami and flavor.