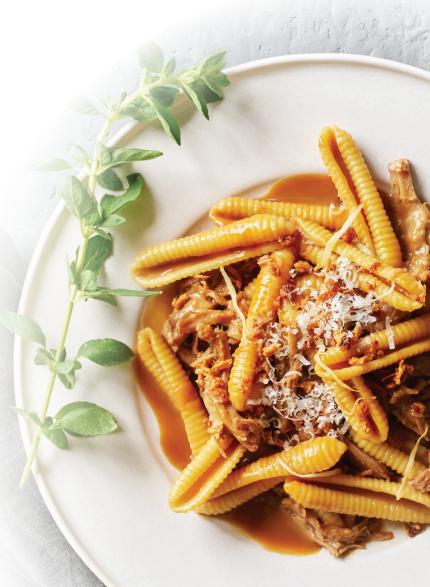

### Wafu Italian Style Ginger Soy Pork Ragu

Have you heard of Wafu Italian? "Wafu" refers to something that's done in the "Japanese style," and in this case, wafu pairing with pasta is Wafu Italian!

The ingredient profiles of Japanese and Italian cuisine work in unison to create an umami-rich, unique dish, and Kikkoman Soy Sauce is the perfect element in bringing these flavors to life.