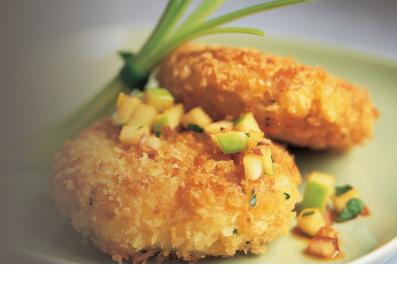

# **Breadings & Coatings**

Anyone can make their own bread crumbs. But give Kikkoman Japanese Style Panko Bread Crumbs a try, and you'll never want to use ordinary bread crumbs again. When you need a lighter coating, Tempura Batter Mix is ideal for all kinds of fried appetizers and desserts too!

#### **Japanese Style Tempura Batter Mix**

Light flavor, tempting crunch, outstanding appearance and delicate flavor make it an ideal coating for a variety of fried foods. Easy to usejust add water.

Container

baked or fried menu items. Toasted for a golden-brown color; crumbs are lighter - absorbing less fat and cooking cleaner while retaining the crispiness longer.

The premium all-purpose breading for

| Case Code | Pack                      | Container  |
|-----------|---------------------------|------------|
| 05000     | 6 / 2.5 lb. (6 / 1.13 kg) | Foil Bags  |
| 05010     | 25 lb. (11.3 kg)          | Paper Bags |