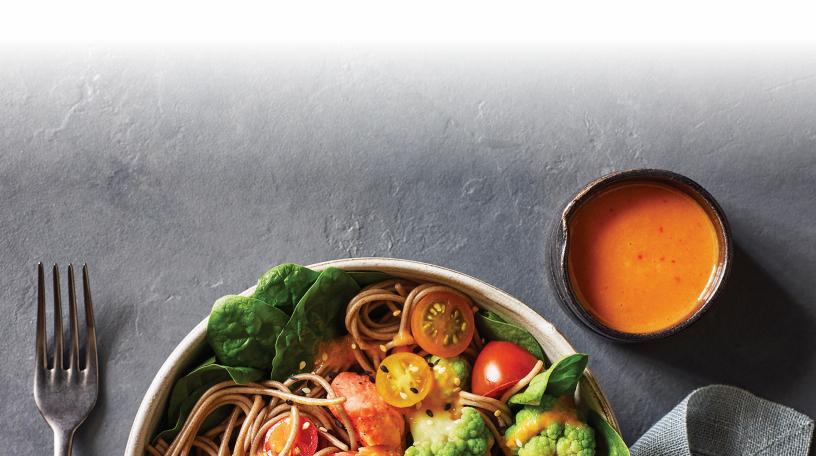

### WILD SALMON BOWL WITH SOBA NOODLES

#### INGREDIENTS SALMON BOWL

1 lb. Wild Salmon

1 Ib Soba Noodles

2 Medium Yellow Gold Bar Squash, cut into large dice Kikkoman No Preservatives Added Non-GMO Toasted Sesame Oil, as needed
1 Small Head Green, Purple or White Cauliflower, cut into florets

**basket** Cherry Tomatoes (mixed varieties), cut in half
 **baby** Spinach, washed
 **baby** Black and White Toated Sesame Seeds, mixed

**Z LDSP** black and White Toated Sesame Seeds, in

#### **KIMCHI VINAIGRETTE:**

 1 cup Kimchi
 1 cup Canola Oil
 ½ cup Kikkoman Seasoned Rice Vinegar
 ¼ cup Kikkoman Gluten-Free Tamari Soy Sauce
 ¼ cup Kikkoman No Preservatives Added Non-GMO Toasted Sesame Oll
 2 Tbsp Dijon mustard

#### DIRECTIONS SALMON

Season salmon lightly with salt and pepper. Roast at 350°F approximately 12 minutes, until just cooked through. Cool, chill and flake. Cook soba noodles, drain, cool and chill. Toss squash with sesame oil. Roast at 375°F for 5 minutes until cooked through. Cool and chill. Blanch cauliflower florets until tender. Drain, cool and chill.

#### **KIMCHI VINAIGRETTE**

Puree all ingredients in blender until smooth.

#### **TO ASSEMBLE**

Divide spinach amongst large serving bowls. Arrange soba noodles, salmon and vegetables on top. Drizzle each with Kimchi Vinaigrette. Sprinkle with sesame seeds.

Recipe by Ched Erica Holland-Toll, The Stanford Flavor Lab, Stanford University