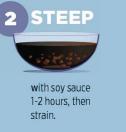

2015

снор ingredients like garlic, shallots, ginger, chiles or soaked dried Asian mushrooms.

Artisan condiments are a major foodservice trend. It's quick and easy to create your own infused soy sauces. Use them to add interest and cool-factor to sauces, marinades, dressings, and anywhere you want a hit of umami and flavor.